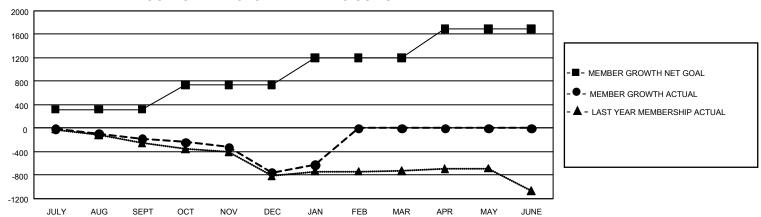

## GMT Constitutional Area 4, Group H

REPORT DOES NOT INCLUDE CLUBS IN UNDISTRICTED AREAS.

| Clubs                 |               |           |               | Members               |                         |                         |                                                    |
|-----------------------|---------------|-----------|---------------|-----------------------|-------------------------|-------------------------|----------------------------------------------------|
| RESULTS FOR 2023-2024 |               |           |               | RESULTS FOR 2023-2024 |                         |                         |                                                    |
| QUARTER               | NEW CLUB GOAL | NEW CLUBS | DROPPED CLUBS | QUARTER MEN           | MBER GROWTH NET<br>GOAL | MEMBER GROWTH<br>ACTUAL | DROPPED MEMBERS<br>ACTUAL (including<br>transfers) |
| JULY/AUG/SEPT         | 12            | 0         | 11            | JULY/AUG/SEPT         | 319                     | 476                     | 567                                                |
| OCT/NOV/DEC           | 6             | 5         | 7             | OCT/NOV/DEC           | 421                     | 684                     | 1,134                                              |
| JAN/FEB/MAR           | 36            | 2         | 5             | JAN/FEB/MAR           | 460                     | 414                     | 224                                                |
| APR/MAY/JUNE          | 60            | 0         | 0             | APR/MAY/JUNE          | 495                     | 0                       | 0                                                  |

## GOALS AND ACTUAL MEMBERS CUMULATIVE

| DROPPED CLUBS: 23 |       | 596 CLUBS OF 1,468 ADDED 1<br>OR MORE NEW MEMBERS | GENDER DISTRIBUTION       |                 |  |
|-------------------|-------|---------------------------------------------------|---------------------------|-----------------|--|
|                   |       |                                                   | MALE                      | 22,574 (74.68%) |  |
|                   |       |                                                   | FEMALE                    | 7,655 (25.32%)  |  |
| DROPPED MEMBERS   |       |                                                   | NON BINARY                | 0 (0.00%)       |  |
| DECEASED          | 217   |                                                   | PREFER NOT TO ANSWER      | 0 (0.00%)       |  |
| CLUB CANCELLED    | 100   |                                                   | TOTAL FAMILY UNIT MEMBERS | 1,263           |  |
| OTHER             | 1,608 | CLICK HERE FOR                                    |                           |                 |  |
| TOTAL             | 1,925 | CUMULATIVE MEMBERSHIP  DATA                       | FAMILY MEMBERS PAYING HA  | LF DUES 629     |  |