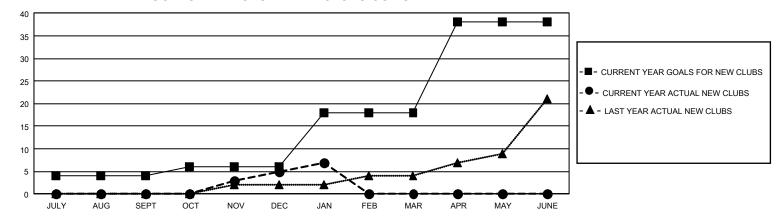

## GMT Constitutional Area 4, Group H

REPORT DOES NOT INCLUDE CLUBS IN UNDISTRICTED AREAS.

| Clubs                 |               |           |               | Members               |                         |                         |                                                    |
|-----------------------|---------------|-----------|---------------|-----------------------|-------------------------|-------------------------|----------------------------------------------------|
| RESULTS FOR 2023-2024 |               |           |               | RESULTS FOR 2023-2024 |                         |                         |                                                    |
| QUARTER               | NEW CLUB GOAL | NEW CLUBS | DROPPED CLUBS | QUARTER MEN           | MBER GROWTH NET<br>GOAL | MEMBER GROWTH<br>ACTUAL | DROPPED MEMBERS<br>ACTUAL (including<br>transfers) |
| JULY/AUG/SEPT         | 12            | 0         | 11            | JULY/AUG/SEPT         | 319                     | 476                     | 567                                                |
| OCT/NOV/DEC           | 6             | 5         | 7             | OCT/NOV/DEC           | 421                     | 684                     | 1,134                                              |
| JAN/FEB/MAR           | 36            | 2         | 5             | JAN/FEB/MAR           | 460                     | 414                     | 224                                                |
| APR/MAY/JUNE          | 60            | 0         | 0             | APR/MAY/JUNE          | 495                     | 0                       | 0                                                  |

## GOALS AND ACTUAL NEW CLUBS CUMULATIVE